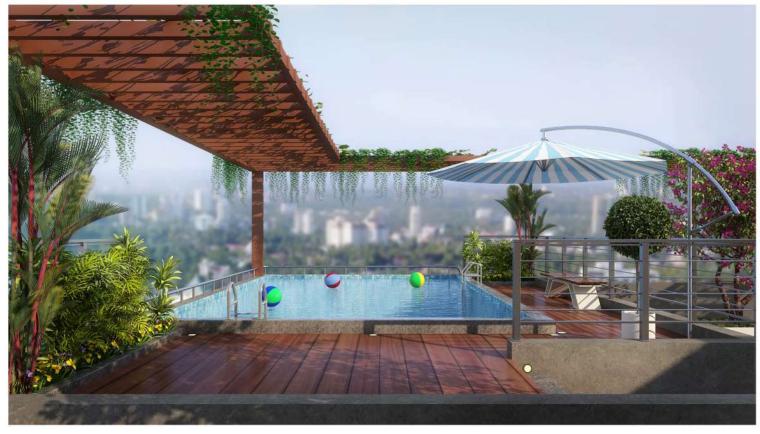

#### | LOCATION : EDAPPALLY



#### Nanma's Latest offering to Edappally.

Just Twelve apartments ensuring & offering an exclusive and luxury lifestyle. Experience world-class design and premium finishes in this boutique project, planned by a team of highly experienced architects and engineers.

Nanma promises to bring a new lifestyle offering that will deliver homes that are not only spacious, well lit and airy- but also crafted as per the highest standards of design, engineering and construction.

#### | FLOOR PLANS







TYPE A2

SUPER - BUILT AREA: 1630 sq.ft. | 3 Bedroom Unit

#### | FLOOR PLANS







TYPE B2

SUPER - BUILT AREA: 1496 sq.ft. | 3 Bedroom Unit

### | BASEMENT FLOOR PLAN













## FEATURES

Elevators : Mitsubishi



Paint : Berger or equivalent



Flooring: 1200 \* 1200 Tiles in Dry Area 600 \* 600 Tiles in Wet Area



CP & Sanitary Fixtures : Villeroy & Boch



Door: Pre-hung doors from Jacson or equivalent



Switches: Schneider or equivalent



Roof-Top Swimming Pool



# Nanma Properties Ltd.

2nd Floor,Eastern HQ Tower NH Bypass Edappally Ernakulam - 682024

P: +91 484 716 1176 M: +91 9747 840000

E: customerdelight@nanmaconstruct.com

www.nanmaconstruct.com