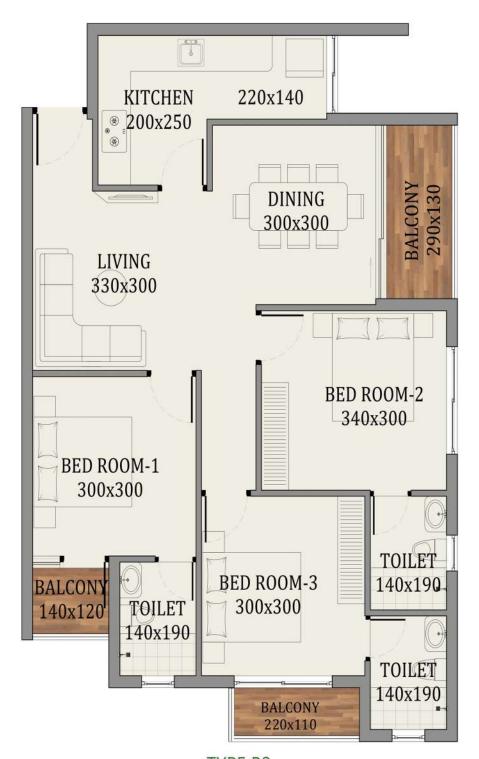

#### | LOCATION : EDAPPALLY



#### Nanma's Latest offering to Edappally.

Just Twelve apartments ensuring & offering an exclusive and luxury lifestyle. Experience world-class design and premium finishes in this boutique project, planned by a team of highly experienced architects and engineers.

Nanma promises to bring a new lifestyle offering that will deliver homes that are not only spacious, well lit and airy- but also crafted as per the highest standards of design, engineering and construction.

#### | FLOOR PLANS







TYPE A2

SUPER - BUILT AREA: 1630 sq.ft. | 3 Bedroom Unit

#### | FLOOR PLANS







TYPE B2

SUPER - BUILT AREA: 1496 sq.ft. | 3 Bedroom Unit

### | BASEMENT FLOOR PLAN













## FEATURES

Elevators : Mitsubishi



Paint : Berger or equivalent



Flooring: 1200 \* 1200 Tiles in Dry Area 600 \* 600 Tiles in Wet Area



CP & Sanitary Fixtures : Villeroy & Boch



Door: Pre-hung doors from Jacson or equivalent



Switches: Schneider or equivalent



Roof-Top Swimming Pool



# Nanma Properties Ltd.

2nd Floor,Eastern HQ Tower NH Bypass Edappally Ernakulam - 682024

P: +91 484 716 1176 M: +91 9747 840000

E: customerdelight@nanmaconstruct.com

www.nanmaconstruct.com