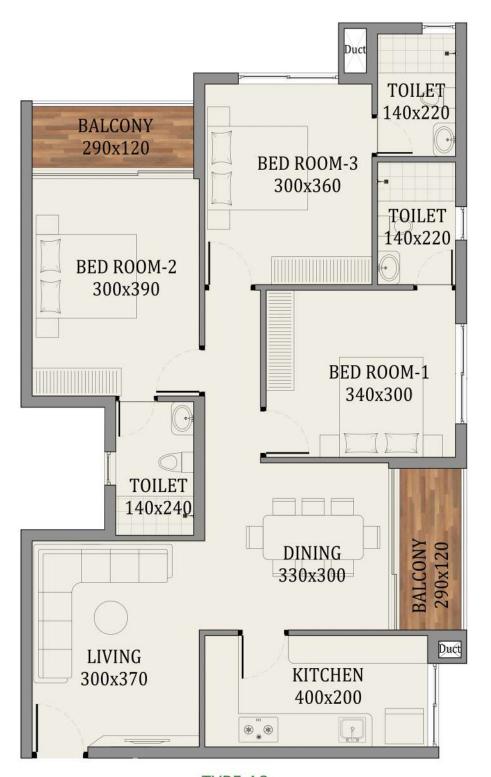

#### | LOCATION : EDAPPALLY



#### Nanma's Latest offering to Edappally.

Just Twelve apartments ensuring & offering an exclusive and luxury lifestyle. Experience world-class design and premium finishes in this boutique project, planned by a team of highly experienced architects and engineers.

Nanma promises to bring a new lifestyle offering that will deliver homes that are not only spacious, well lit and airy- but also crafted as per the highest standards of design, engineering and construction.

#### | FLOOR PLANS







TYPE A2

SUPER - BUILT AREA: 1630 sq.ft. | 3 Bedroom Unit

#### | FLOOR PLANS







TYPE B2

SUPER - BUILT AREA: 1496 sq.ft. | 3 Bedroom Unit

### | BASEMENT FLOOR PLAN













## FEATURES

Elevators : Mitsubishi



Paint : Berger or equivalent



Flooring: 1200 \* 1200 Tiles in Dry Area 600 \* 600 Tiles in Wet Area



CP & Sanitary Fixtures : Villeroy & Boch



Door: Pre-hung doors from Jacson or equivalent



Switches: Schneider or equivalent



Roof-Top Swimming Pool



# Nanma Properties Ltd.

2nd Floor,Eastern HQ Tower NH Bypass Edappally Ernakulam - 682024

P: +91 484 716 1176 M: +91 9747 840000

E: customerdelight@nanmaconstruct.com

www.nanmaconstruct.com