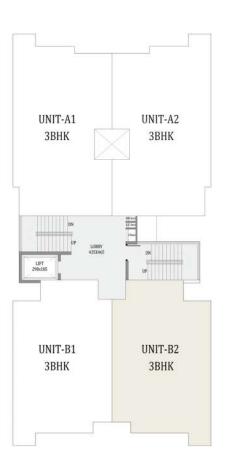

#### | FLOOR PLANS

TYPE A2

SUPER - BUILT AREA: 1630 sq.ft. | 3 Bedroom Unit

#### | FLOOR PLANS

TYPE B2

SUPER - BUILT AREA: 1496 sq.ft. | 3 Bedroom Unit