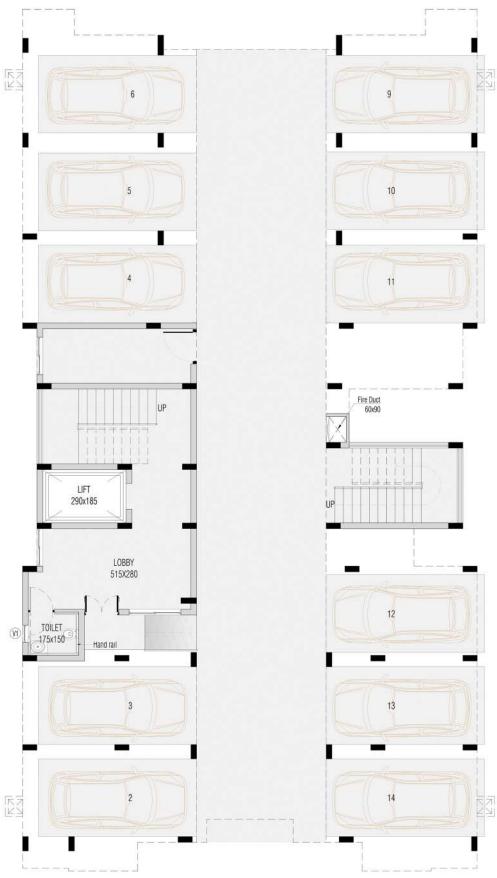

#### | LOCATION : EDAPPALLY



#### Nanma's Latest offering to Edappally.

Just Twelve apartments ensuring & offering an exclusive and luxury lifestyle. Experience world-class design and premium finishes in this boutique project, planned by a team of highly experienced architects and engineers.

Nanma promises to bring a new lifestyle offering that will deliver homes that are not only spacious, well lit and airy- but also crafted as per the highest standards of design, engineering and construction.

#### | FLOOR PLANS







TYPE A2

SUPER - BUILT AREA: 1630 sq.ft. | 3 Bedroom Unit

#### | FLOOR PLANS







TYPE B2

SUPER - BUILT AREA: 1496 sq.ft. | 3 Bedroom Unit

### | BASEMENT FLOOR PLAN













## FEATURES

Elevators : Mitsubishi



Paint : Berger or equivalent



Flooring: 1200 \* 1200 Tiles in Dry Area 600 \* 600 Tiles in Wet Area



CP & Sanitary Fixtures : Villeroy & Boch



Door: Pre-hung doors from Jacson or equivalent



Switches: Schneider or equivalent



Roof-Top Swimming Pool



# Nanma Properties Ltd.

2nd Floor,Eastern HQ Tower NH Bypass Edappally Ernakulam - 682024

P: +91 484 716 1176 M: +91 9747 840000

E: customerdelight@nanmaconstruct.com

www.nanmaconstruct.com