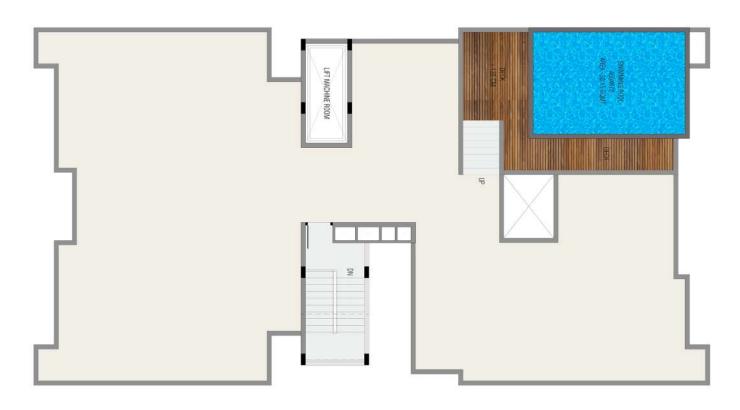

#### | LOCATION : EDAPPALLY



#### Nanma's Latest offering to Edappally.

Just Twelve apartments ensuring & offering an exclusive and luxury lifestyle. Experience world-class design and premium finishes in this boutique project, planned by a team of highly experienced architects and engineers.

Nanma promises to bring a new lifestyle offering that will deliver homes that are not only spacious, well lit and airy- but also crafted as per the highest standards of design, engineering and construction.

#### | FLOOR PLANS







TYPE A2

SUPER - BUILT AREA: 1630 sq.ft. | 3 Bedroom Unit

#### | FLOOR PLANS







TYPE B2

SUPER - BUILT AREA: 1496 sq.ft. | 3 Bedroom Unit

### | BASEMENT FLOOR PLAN













## FEATURES

Elevators : Mitsubishi



Paint : Berger or equivalent



Flooring: 1200 \* 1200 Tiles in Dry Area 600 \* 600 Tiles in Wet Area



CP & Sanitary Fixtures : Villeroy & Boch



Door: Pre-hung doors from Jacson or equivalent



Switches: Schneider or equivalent



Roof-Top Swimming Pool



# Nanma Properties Ltd.

2nd Floor,Eastern HQ Tower NH Bypass Edappally Ernakulam - 682024

P: +91 484 716 1176 M: +91 9747 840000

E: customerdelight@nanmaconstruct.com

www.nanmaconstruct.com