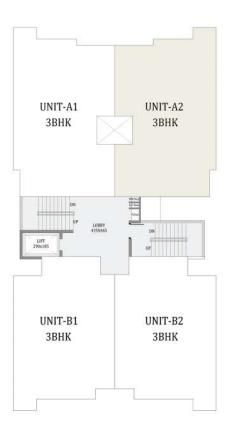

#### | LOCATION : EDAPPALLY



#### Nanma's Latest offering to Edappally.

Just Twelve apartments ensuring & offering an exclusive and luxury lifestyle. Experience world-class design and premium finishes in this boutique project, planned by a team of highly experienced architects and engineers.

Nanma promises to bring a new lifestyle offering that will deliver homes that are not only spacious, well lit and airy- but also crafted as per the highest standards of design, engineering and construction.

#### | FLOOR PLANS







TYPE A2

SUPER - BUILT AREA: 1630 sq.ft. | 3 Bedroom Unit

#### | FLOOR PLANS







TYPE B2

SUPER - BUILT AREA: 1496 sq.ft. | 3 Bedroom Unit

### | BASEMENT FLOOR PLAN













## FEATURES

Elevators : Mitsubishi



Paint : Berger or equivalent



Flooring: 1200 \* 1200 Tiles in Dry Area 600 \* 600 Tiles in Wet Area



CP & Sanitary Fixtures : Villeroy & Boch



Door: Pre-hung doors from Jacson or equivalent



Switches: Schneider or equivalent



Roof-Top Swimming Pool



# Nanma Properties Ltd.

2nd Floor,Eastern HQ Tower NH Bypass Edappally Ernakulam - 682024

P: +91 484 716 1176 M: +91 9747 840000

E: customerdelight@nanmaconstruct.com

www.nanmaconstruct.com